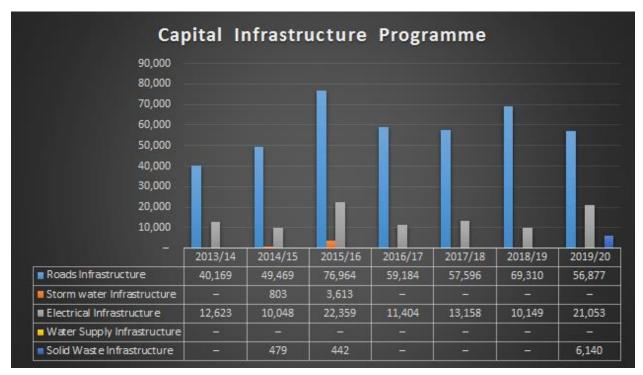

83, 406 million that increased by 10% and R90, 211 million that shows 8% increase respectively for each of the financial years. The other departments', *id-est* Corporate Services appropriations are mainly for procurement of operational equipment such as ICT equipment, Office furniture, and other equipment while Community Services' appropriations are for Upgrading of the testing center, license offices, development of control room, Cemeteries and development of transfer station and procurement of fire arms and machinery and equipment.

Some of the salient projects to be undertaken over the medium-term includes, amongst others:

- Electricity related projects R13, 157 million
- Roads related projects R57, 596 million
- Operational equipment R1, 700 million

• Buildings – R 3, 597million





Figure 3 Capital Infrastructure Programme

## 1.7 Annual Budget Tables

The following tables present the main budget tables as required in terms of section 8 of the Municipal Budget and Reporting Regulations. These tables set out the municipality's 2017/18 annual budget and MTREF. Each table is accompanied by explanatory notes thereof.

## Table 8 MBRR Table A1 - Budget Summary

|                                                     | 2013/14  | 2014/15  | 2015/16  |          | Current Ye | ear 2016/17 |           | 2017/18 Me | 2017/18 Medium Term |           |
|-----------------------------------------------------|----------|----------|----------|----------|------------|-------------|-----------|------------|---------------------|-----------|
| Description