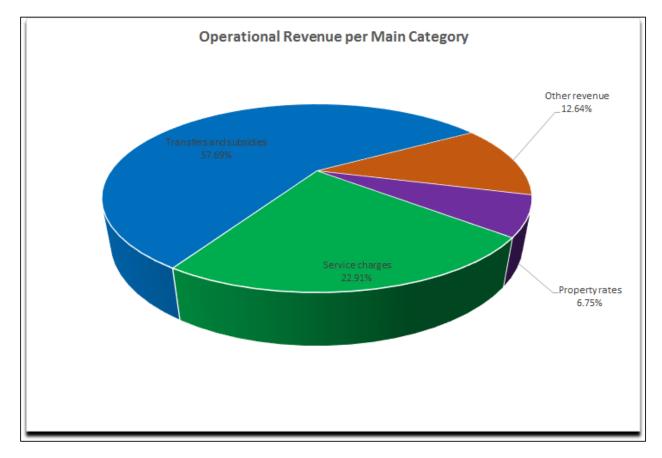

## Figure 1 Main operational revenue categories for the 2017/18 financial year

In line with the formats prescribed by the Municipal Budget and Reporting Regulations (MBRR), transfer recognized - capital is excluded from the operating revenue statement, as inclusion of this revenue source would distort the calculation of the operating surplus/deficit.

Revenue generated from operating grants amounts to 57, 69% (2017/18 financial year) making it clear that the Municipality is grants dependent. In addition, revenue generated from rates and services charges amounts to 6, 75% and 22, 91% respectively. In the 2017/18 financial year, revenue from rates and services charges adds up to R116, 294 million or 29, 70%. This increases to R120, 730 million, and R125, 483 million in the respective financial years of the MTREF. Service charges is the second largest revenue source totaling 22, 91% or R89, 822 million and increases to R92, 749 million and R95, 936 million respectively in the outer years. The third largest source is Property rates that amounts to R26, 472 million in 2017/18 financial year and R27, 983 million and R29, 550 million respectively in the outer years.