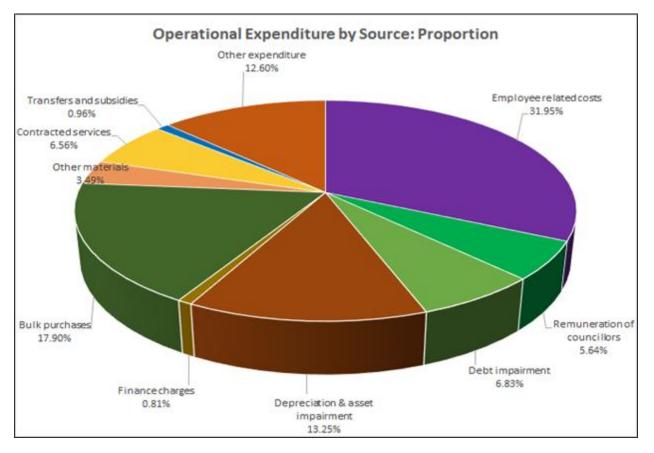

s due to Eskom annual increase of 0, 31%.

Other material comprises of amongst others the purchase of fuel, diesel, materials for maintenance, cleaning materials and chemicals. In line with the municipality's repairs and maintenance plan this group of expenditure has been prioritized to ensure sustainability of the municipality's infrastructure.

Contracted services comprise of 6. 6 % or R25, 350 million of the total operational budget for the 2017/18 financial year and declines to R23 279 million and then declines to R23, 118 million in the two respective outer years.

Other expenditure comprises of various line items relating to the daily operations of the municipality. This group of expenditure has also been identified as an area in which cost savings and efficiencies can be achieved.



The following diagram gives a breakdown of the main expenditure categories for the 2015/6 financial year.

## Figure 2 Main operational expenditure categories for the 2017/18 financial year

## 1.5.1 Priority given to repairs and maintenance

Aligned to the priority being given to preserving and maintaining the Municipality's current infrastructure, the 2017/18 budget and MTREF provide for budget appropriations in the area of asset maintenance, as informed by the asset renewal and repairs and maintenance needs. In terms of the Municipal Budget and Reporting Regulations, operational repairs and maintenance is not considered a direct expenditure driver but an outcome of certain other expenditures, such as remuneration, purchases of materials and contracted services.

During the compilation