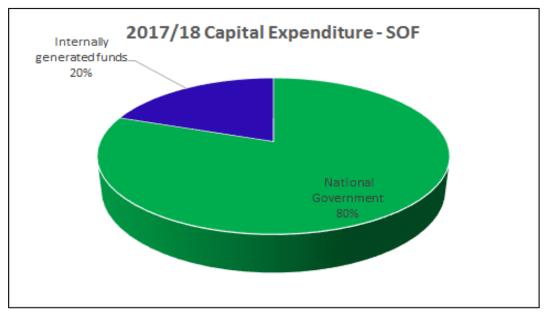

### **Capital expenditure assumptions**

Honorable Speaker, the total capital expenditure for 2017/2018 amount to R77, 302 million

reflecting a decrease of R 10 million over the 2016/2017 budget. The decrease can be attributable

to the decrease in MIG grants allocations.

The capital expenditure will be funded mainly from capital conditional grants allocation

which amounts to R 62.1 million in 2017/2018 reflecting a decrease of 17 per cent.