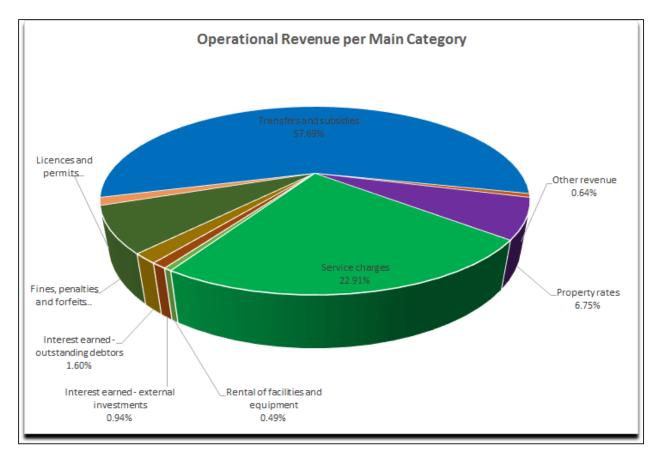

## Figure 1 Main operational revenue categories for the 2017/18 financial year

In line with the formats prescribed by the Municipal Budget and Reporting Regulations (MBRR), transfer recognized - capital is excluded from the operating revenue statement, as inclusion of this revenue source would distort the calculation of the operating surplus/deficit.

Revenue generated from operating grants amounts to 57, 69% (2017/18 financial year) making it clear that the Municipality is grants dependent. In addition, revenue generated from rates and services charges amounts to 6, 75% and 22, 91% respectively. In the 2017/18 financial year, revenue from rates and services charges adds up to R116, 294 million or 29, 70%. This increases to R120, 730 million, and R125, 483 million in the respective financial years of the MTREF. Service charges is the second largest revenue source totaling 22, 91% or R89, 822 million and increases to R92, 749 million and R95, 936 million respectively in the outer years. The third largest source is Property rates that amounts to R26, 472 million in 2017/18 financial year and R27, 983 million and R29, 550 million respectively in the outer years.